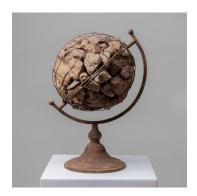

2022

Sterling silver and steel

1 1/4 x 5/8 x 5/8 inches

\$2,100



### RAINY SEASON

Oil and Lacquer on wood, steel, and stuffed wings

1998

6 x 4 x 1 inches

\$7,000



# LITTLE SCISSORS

2022

Thread on steel and rubber

 $4 \frac{1}{2} \times 4 \times \frac{1}{2}$  inches

\$2,300



### TO WRITE ERASING

2022

Wooden pencil, rubber, and brass

 $6 \frac{1}{2} \times 1 \frac{1}{2} \times \frac{1}{4}$  inches

\$2,800



### CARPENTER'S LOVER'S HAIRBRUSH

1998

Wood

 $2\,$  x 6 x 1  $^{1\!\!/}_{2}$  inches

\$5,500



# THE CARPENTER'S TOOTHBRUSH

2016

Wood

7 x 1/2 x 1/8 inches

7 x 2 x 1/8 inches

\$2,000



# TOOTHBRUSH

1999

Lacquer and resin on wood

 $6 \times 1 \frac{1}{2} \times 1$  inches

\$3,000





# RAZOR

2019

Human Hair on antique razor

3.5" x 3" x 3"

\$2,100



### THE OLD WORLD

2019

Acid on iron, wire, and stone

 $15 \frac{1}{2} \times 11 \times 11$  inches

\$6,000



# $GRENADESCOPE\ PERICARDINAL$

2020

Black silicone tubing, Stethoscope, and steel part  $\,$ 

from military Grenade FX

30 ½ x 2 ½ x 2 ½ inches

\$5,600



# $PAINT\ BRUSH\ MODELED\ AFTER\ JUANA$ INES DE LAS CRUZ

2000

Lacquer on sheet metal, Synthetic hair, and plastic

 $31 \frac{1}{2} \times 6$  inches

\$7,000



# VINA'S PURSE

2019

Dog hair (black Pomeranian)

7 x 5 x 1  $\frac{1}{2}$  inches

\$3,800



# $FRIAR\ THOMAS\ OF\ TORQUEMADA'S$ BRUSH

2021

Stain on wood

23 x 9 x 8 inches

\$4,000



# MOTHER

2019

Human hair, leather, and wood

6' x 1 ½ inches

\$2,800



# MOO

2020

High gloss enamel on cow vertebrae and hard rubber

5 ½ x 8 x 3 inches



### INSEC