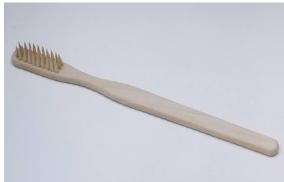

# THE CARPENTER'S TOOTHBRUSH

2016

Wood

7 x 1/2 x 1/8 inches

7 x 2 x 1/8 inches

\$2,000