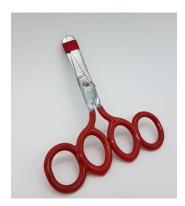

# LITTLE SCISSORS

2022

Thread on steel and rubber

 $4 \frac{1}{2} \times 4 \times \frac{1}{2}$  inches

\$2,300