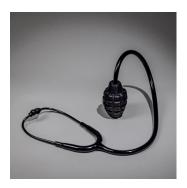

# $GRENADESCOPE\ PERICARDINAL$

2020

Black silicone tubing, Stethoscope, and steel part  $\,$ 

from military Grenade FX

30 ½ x 2 ½ x 2 ½ inches

\$5,600