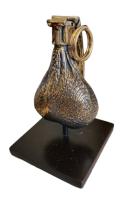

# *GRENADE*

Gold

2023

 $4 \ {}^{1\!\!}/_{\!\!2} \ x \ 3 \ {}^{1\!\!}/_{\!\!2} \ x \ 3$  inches

\$5,600

# GRENADE

Bronze

2020

 $4 \ {}^{1}\!\!/_{\!\!2} \ x \ 3 \ {}^{1}\!\!/_{\!\!2} \ x \ 3$  inches

\$5,600

### *GRENADE*

Polished Steel

2020

4  $\frac{1}{2}$  x 3  $\frac{1}{2}$  x 3 inches

\$5,600