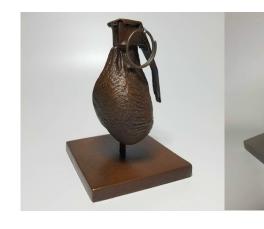

# GRENADE

Bronze

2020

 $4 \ {}^{1}\!\!/_{\!\!2} \ x \ 3 \ {}^{1}\!\!/_{\!\!2} \ x \ 3$  inches

\$5,600