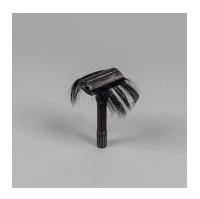

# $PAINT\ BRUSH\ MODELED\ AFTER\ JUANA$ INES DE LAS CRUZ

2000

Lacquer on sheet metal, Synthetic hair, and plastic

 $31 \frac{1}{2} \times 6$  inches

\$7,000