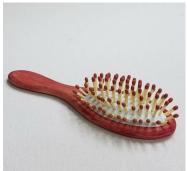

### CARPENTER'S LOVER'S HAIRBRUSH

1998

Wood

 $2\,$  x 6 x 1  $^{1\!\!/}_{2}$  inches

\$5,500