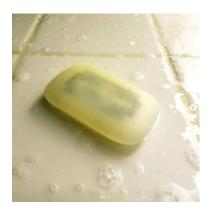

# HAIR ON SOAP

Human Hair on soap and wood

2019

1 x 5 x 1 inches

\$3,500

### DELIRIUM SOAP

2020

Razor blade in soap

2 1/2 x 1 1/2 " x ½ inches

\$500