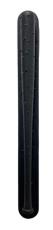

# STILLETO

Steel

2022

4 3/8 x 3 ½ x 10 inches

\$4,200

### STILETTO

Steel

2022

4 3/8 x 3 ½ x 10 inches

\$4,200