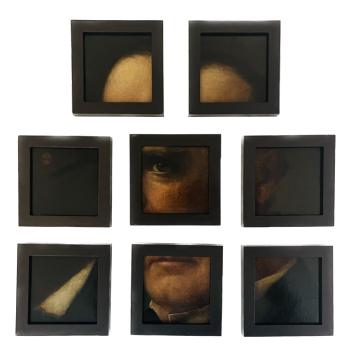

# TIME AND MEMORY

Oil on engraved on Carrara marble

2016

10 x 6 x 2 inches each

\$7,000

FURRY CUP 2022 Synthetic mink hair on metal structure 4 ½ x 6 ½ x 6 ½ inches

\$4,200

HILARIO BIG MOUTH
2022
Mixed media
11 x 8 x 5 inches
\$3,500