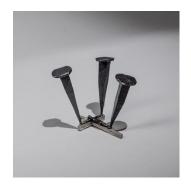

# *GRENADE*

Gold

2023

 $4 \ {}^{1\!\!}/_{\!\!2} \ x \ 3 \ {}^{1\!\!}/_{\!\!2} \ x \ 3$  inches

\$5,600

# GRENADE

Bronze

2020

 $4 \ {}^{1}\!\!/_{\!\!2} \ x \ 3 \ {}^{1}\!\!/_{\!\!2} \ x \ 3$  inches

\$5,600

### *GRENADE*

Polished Steel

2020

4  $\frac{1}{2}$  x 3  $\frac{1}{2}$  x 3 inches

\$5,600