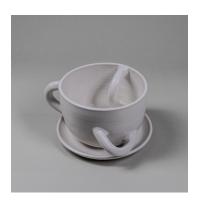

# COFFEE FOR THREE

2022

High temperature ceramic

 $4 \frac{1}{2} \times 7 \times 7$  inches

\$3,800