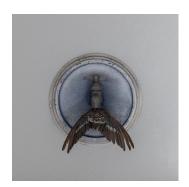

### RAINY SEASON

Oil and Lacquer on wood, steel, and stuffed wings

1998

6 x 4 x 1 inches

\$7,000