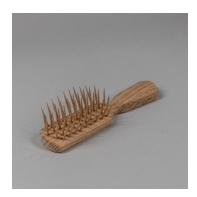

### CARPENTER'S LOVER'S HAIRBRUSH

1998

Wood

 $2\,$  x 6 x 1  $^{1\!\!/}_{2}$  inches

\$5,500