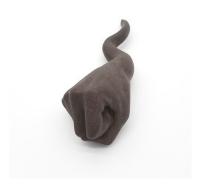

#### THE DREAMWEAVER

2019

Oil and wood, human and synthetic hair with imperfect electrical mechanism

 $49 \ {}^{1\!\!/}_{4} \ x \ 19 \ {}^{1\!\!/}_{4} \ x \ 20 \ {}^{1\!\!/}_{4} \ inches$ 

\$21,000