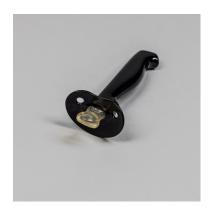

4,000



# MOTHER

2019

Human hair, leather, and wood

6' x 1 ½ inches

\$2,800



# MOO

2020

High gloss enamel on cow vertebrae and hard rubber

5 ½ x 8 x 3 inches



### INSECURE

2022

Steel

2 1/8 inches

\$1,500



# A LITTLE NOTE AND SIX ELEMENTS TO REMIND HER

2017

Mixed media

 $\frac{1}{2}$  x 4 x 5 inches

\$2,800



### STILETTO

Steel

2022

4 3/8 x 3 ½ x 10 inches

\$4,200



### DUALITY

2020

Mixed media on coyote pelvis

 $14 \times 6 \frac{1}{2} \times 6 \frac{1}{2}$  inches



# GENEALOGICAL PENCIL

Stain on wood and graphite

17 x 11 x 6 inches

\$4,200



# MATCH BRUSH

2019

oil on wood, rubber and matches.

9 x 2  $\frac{1}{2}$  x 1 1/2 inches

\$3,800



# **EVOLUTION**

2021

Bronze

8 x 3 x 2 inches

\$4,200



### **EVOLUTION**

2021

Steel

8 x 3 x 2 inches



# CHUPONCHILLO

2013

Lacquer on plastic and rubber

5 x 1 x 2 inches

\$3,200



# BABY NARCO'S PACIFIER

2021

Enamel on plastic, resin, and glass

3 x 2 x 2 inches

Sold



### VENUS AND THE SEA

2019

Collage in frame

 $2 \times 1/8$  inches each

\$3,200



# PORTRAIT OF A BOY AND GIRL

2018

Glass on paper and wood

5 x 4 x  $^{1}\!\!/_{\!\!4}$  inches

\$4,200



### DELIRIUM SOAP

2020

Razor blade in soap

2 1/2 x 1 1/2 " x ½ inches

\$500



# SYMBIOSIS

2016

Steel and Wood

7 x 1 inches

\$3,800



### SUICIDE BUTTERFLIES

2014

Monarch butterflies and collage in box

12 1/2 x 8 1/2 x 4 ½ inches



# COUPLE

2018

steel on paper, glass, and wood

9 x 6 x 1 inches

\$3,800



# NUNCHUCKS

2000

oil and lacquer on wood

18 x 3 x 3 inches

\$3,800



### INSOMNIA

2010

Acrylic