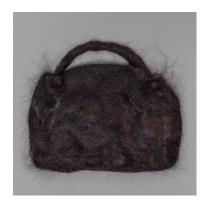

# VINA'S PURSE

2019

Dog hair (black Pomeranian)

7 x 5 x 1  $\frac{1}{2}$  inches

\$3,800