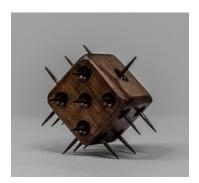

xed media
11 x 8 x 5 inches
\$3,500



# THE BOOK OF THE TRUTH TRIUMPHANT UNMASKED

2017

Mixed media

12 x 8 1/2 x 1 inches



# COFFEE FOR THREE

2022

High temperature ceramic

 $4 \frac{1}{2} \times 7 \times 7$  inches

\$3,800



# WINTER BOOK

2017

Mixed media

9  $\frac{1}{2}$  x 7  $\frac{1}{2}$  x 1  $\frac{1}{2}$  inches

\$4,200



# HAIR ON SOAP

Human Hair on soap and wood

2019

1 x 5 x 1 inches

\$3,500



# HAIRBALL MACHINE

2010

Acid on steel, wife's hair, and glass

12 x 5 x 5  $\frac{1}{2}$  inches

\$8,400



### HOMO EMIGRANTIS

2023

Mixed medium

22 x 16. 1/2 x 8 ½ inches

\$14,000



# $TIME\ OUT$

2004

oil and metallic pigment on wood, leather, and ceramic

13 x 11 x 16 inches



LADY HAMMER

2019

Human hair and steel

 $10 \times 4 \times 1$  inches

\$4,200



# WHEN LUCK HURTS

Stained wood

2021

2 ½ x 2 ½ x 2 ½ inches

\$2,800



# UNEMPLOYED HAMMER

Steel and industrial rubber

2021

13 x 10 x 5 inches



# STILLETO

Steel

2022

4 3/8 x 3 ½ x 10 inches

\$4,200



# *GRENADE*

Gold

2023

 $4 \ {}^{1\!\!}/_{\!\!2} \ x \ 3 \ {}^{1\!\!}/_{\!\!2} \ x \ 3$  inches

\$5,600



# GRENADE

Bronze

2020

 $4 \ {}^{1}\!\!/_{\!\!2} \ x \ 3 \ {}^{1}\!\!/_{\!\!2} \ x \ 3$  inches

\$5,600

### *GRENADE*

Polished Steel

2020

4  $\frac{1}{2}$  x 3  $\frac{1}{2}$  x 3 inches

\$5,600



# PUBIC TRUFFLE

Pubic hair and glass

2019

5 x 3 ½ x 5 inches

\$2,100



# THIMBLE OF QUEEN ELIZABETH II

2022

Sterling silver and steel

1 1/4 x 5/8 x 5/8 inches

\$2,100



### RAINY SEASON

Oil and Lacquer on wood, steel, and stuffed wings

1998

6 x 4 x 1 inche