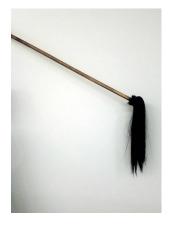

#### THE DREAMWEAVER

2019

Oil and wood, human and synthetic hair with imperfect electrical mechanism

 $49 \ {}^{1\!\!/}_{4} \ x \ 19 \ {}^{1\!\!/}_{4} \ x \ 20 \ {}^{1\!\!/}_{4} \ inches$ 

\$21,000