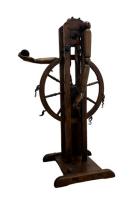

# HAIRBALL MACHINE

2010

Acid on steel, wife's hair, and glass

12 x 5 x 5  $\frac{1}{2}$  inches

\$8,400