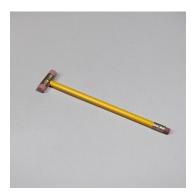

### TO WRITE ERASING

2022

Wooden pencil, rubber, and brass

 $6 \frac{1}{2} \times 1 \frac{1}{2} \times \frac{1}{4}$  inches

\$2,800