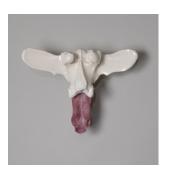

### DUALITY

2020

Mixed media on coyote pelvis

 $14 \times 6 \frac{1}{2} \times 6 \frac{1}{2}$  inches