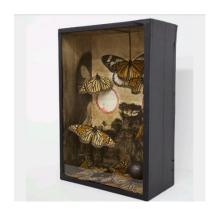

### SUICIDE BUTTERFLIES

2014

Monarch butterflies and collage in box

12 1/2 x 8 1/2 x 4 ½ inches