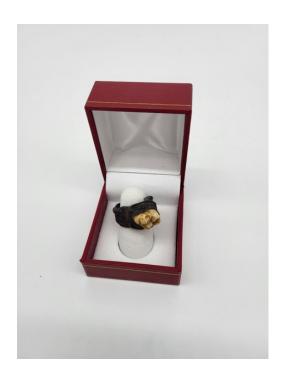

### THE ARTIST'S MOLAR RING

2023

Steel and artist's molar

Ring size 7

\$2,100