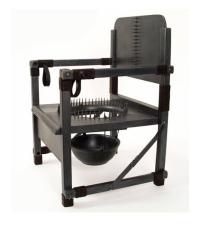

# $TIME\ OUT$

2004

oil and metallic pigment on wood, leather, and ceramic

13 x 11 x 16 inches

LADY HAMMER

2019

Human hair and steel

 $10 \times 4 \times 1$  inches