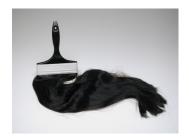

# $PAINT\ BRUSH\ MODELED\ AFTER\ JUANA$ INES DE LAS CRUZ

2000

Lacquer on sheet metal, Synthetic hair, and plastic

 $31 \frac{1}{2} \times 6$  inches

\$7,000