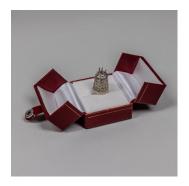

### THE ARTIST'S MOLAR RING

2023

Steel and artist's molar

Ring size 7

\$2,100