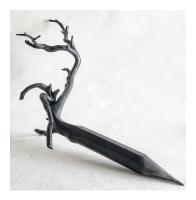

### TO WRITE ERASING

2022

Wooden pencil, rubber, and brass

 $6 \frac{1}{2} \times 1 \frac{1}{2} \times \frac{1}{4}$  inches

\$2,800