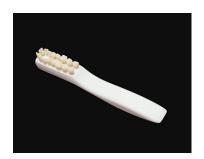

# TOOTHBRUSH

1999

Lacquer and resin on wood

 $6 \times 1 \frac{1}{2} \times 1$  inches

\$3,000