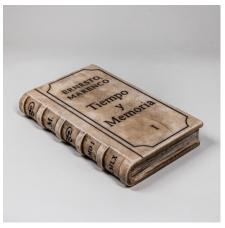

# TIME AND MEMORY

Oil on engraved on Carrara marble

2016

10 x 6 x 2 inches each

\$7,000

FURRY CUP 2022 Synthetic mink hair on metal structure 4 ½ x 6 ½ x 6 ½ inches

\$4,200

HILARIO BIG MOUTH
2022
Mixed media
11 x 8 x 5 inches
\$3,500