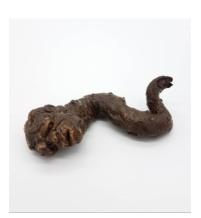

### MISTER SHIT

2022

Oil paint on dental resin and epoxy putty

 $1 \times 2 \times 3$  inches

\$1,500