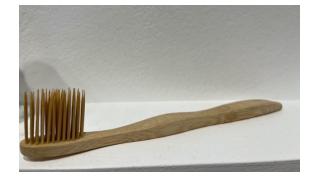

# THE CARPENTER'S TOOTHBRUSH

2016

Wood

7 x 1/2 x 1/8 inches

7 x 2 x 1/8 inches

\$2,000