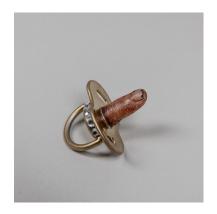

# BABY NARCO'S PACIFIER

2021

Enamel on plastic, resin, and glass

3 x 2 x 2 inches

Sold