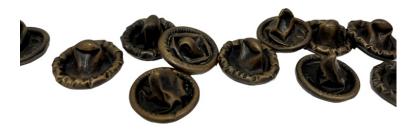

### ETERNAL CONDOM

2022

Bronze

Varying sizes, approximately ¾ x 1 inches

\$250