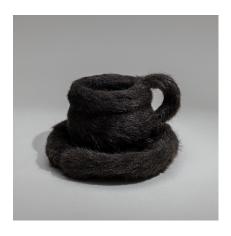

# TIME AND MEMORY

Oil on engraved on Carrara marble

2016

10 x 6 x 2 inches each

\$7,000

FURRY CUP 2022 Synthetic mink hair on metal structure 4 ½ x 6 ½ x 6 ½ inches

\$4,200

HILARIO BIG MOUTH
2022
Mixed media
11 x 8 x 5 inches
\$3,500