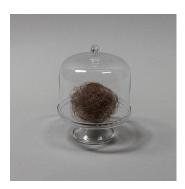

# HAIRBALL MACHINE

2010

Acid on steel, wife's hair, and glass

12 x 5 x 5  $\frac{1}{2}$  inches

\$8,400