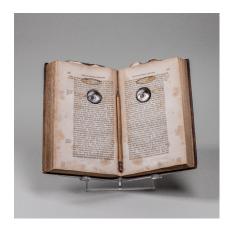

# THE BOOK OF THE TRUTH TRIUMPHANT UNMASKED

2017

Mixed media

12 x 8 1/2 x 1 inches

# WINTER BOOK

2017

Mixed media

9  $\frac{1}{2}$  x 7  $\frac{1}{2}$  x 1  $\frac{1}{2}$  inches

\$4,200